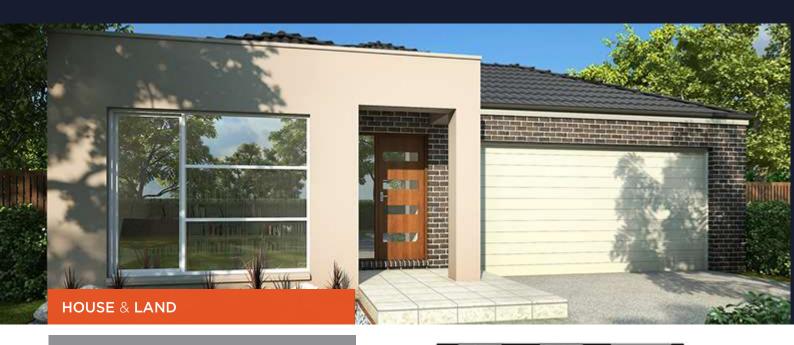

LOT 608 LAKERIDGE DRIVE, **WOLLERT (RATHDOWN)** 

\$589,850

House name: HILTON 24 (FRONT MASTER)

Lot Number: Lot 608

**Lot Size: 399** 

2

## House and Land Package includes:

- 25 Year Structural Guarantee
- Carpets and tiles throughout
- 2590mm high ceilings
- Brickwork above all windows and doors to ground floor
- Automated LED Downlights to main living areas as per plan
- 20mm stone benchtops to the kitchen, bathroom and ensuite
- 900mm European SMEG appliances
- 600mm European SMEG dishwasher
- Panel Lift COLORBOND Garage door with 3 remotes
- Tiled shower bases to all showers
- 6.92m back yard (approx)