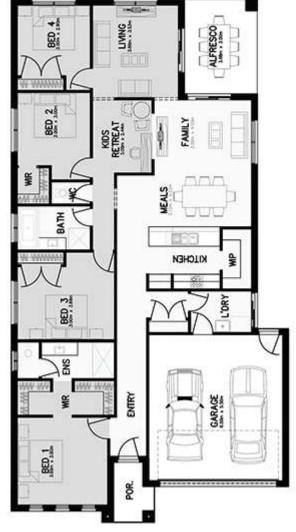

LOT 608 LAKERIDGE DRIVE, **WOLLERT (RATHDOWN)** 

\$589,850

House name: HILTON 24 (FRONT MASTER)

Lot Number: Lot 608

**Lot Size: 399** 

2

## House and Land Package includes:

- 25 Year Structural Guarantee
- Carpets and tiles throughout
- 2590mm high ceilings
- Brickwork above all windows and doors to ground floor
- Automated LED Downlights to main living areas as per plan
- 20mm stone benchtops to the kitchen, bathroom and ensuite
- 900mm European SMEG appliances
- 600mm European SMEG dishwasher
- Panel Lift COLORBOND Garage door with 3 remotes
- Tiled shower bases to all showers
- 6.92m back yard (approx)