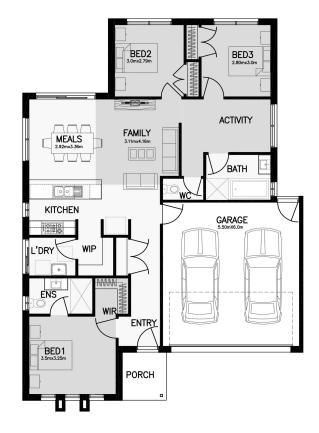

## \$504,400

House name: PRIMO 16 Lot Number: Lot 625 Lot Size: 350

3 - 2 - 2

House and Land Package includes:

- 'BE OUR GUEST PROMO' included
- 25 Year Structural Guarantee
- Carpets and tiles throughout
- 2590mm high ceilings
- Brickwork above all windows and doors to ground floor
- Automated LED Downlights to main living areas as per plan
- 20mm stone benchtops to the kitchen, bathroom and ensuite
- 900mm European SMEG appliances
- 600mm European SMEG dishwasher
- Tiled shower bases to all showers
- 7.7m back yard (approx.)