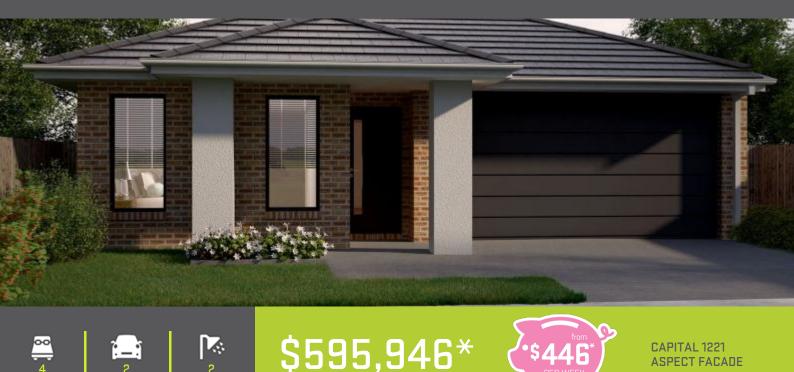

## HOME AND LAND PACKAGE

Lot 607 Lakeridge Drive , Rathdowne , Wollert

## SIZE:

LAND: 399 m2 HOME: 21 sqs

## **PACKAGE INCLUDES:**

| <b>》</b> | Fixed site costs,<br>NBN/Opticomm provision<br>& council requirements. | <b>》</b> |
|----------|------------------------------------------------------------------------|----------|
| »        | 900mm stainless steel<br>appliances including<br>dishwasher.           | <b>》</b> |
| <b>》</b> | Concrete driveway & path<br>(Up to 35m2).                              | <b>》</b> |
| »        | Sectional panel lift garage<br>door with 2 remotes.                    | »        |
| <b>》</b> | Developer guidelines &<br>covenants.                                   |          |

Stone benchtops to kitchen and overhead cupboards incl. over the fridge

RATHDOWNE

WOLLERT

- All flooring coverings: carpet, tiles or timber laminate.
- Tiled shower bases, shower rail assembly with semi frameless shower screens.