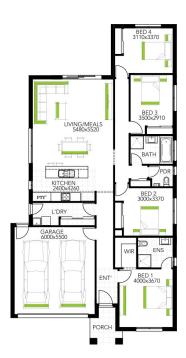

| <b>》</b> |
|----------|------------------------------------------------------------------------|----------|
| »        | 900mm stainless steel<br>appliances including<br>dishwasher.           | <b>》</b> |
| <b>》</b> | Concrete driveway & path<br>(Up to 35m2).                              | <b>》</b> |
| »        | Sectional panel lift garage<br>door with 2 remotes.                    | »        |
| <b>》</b> | Developer guidelines &<br>covenants.                                   |          |

Stone benchtops to kitchen and overhead cupboards incl. over the fridge

RATHDOWNE

WOLLERT

- All flooring coverings: carpet, tiles or timber laminate.
- Tiled shower bases, shower rail assembly with semi frameless shower screens.

Professionally selected exterior & interior colour scheme options.





Image may include upgrade items and may depict fixtures, finishes and features not supplied by Welsh Homes such as landscaping and fencing. Accordingly, any prices in this flyer do not include the supply of any of those items. "Home and Land Package price correct at time of printing and subject to change without notice. Package price excludes external lighting, telephone service, stamp duty on land, legal fees and conveyancing costs including titles and property report. Floorplan is representation of facade depicted unless otherwise stated. Welsh Homes reserves the right to alter the images or descriptions without notice. See your Welsh Homes such as land subject to change without notice due to the subject to change without notice. All home sales consultant for full details of standard