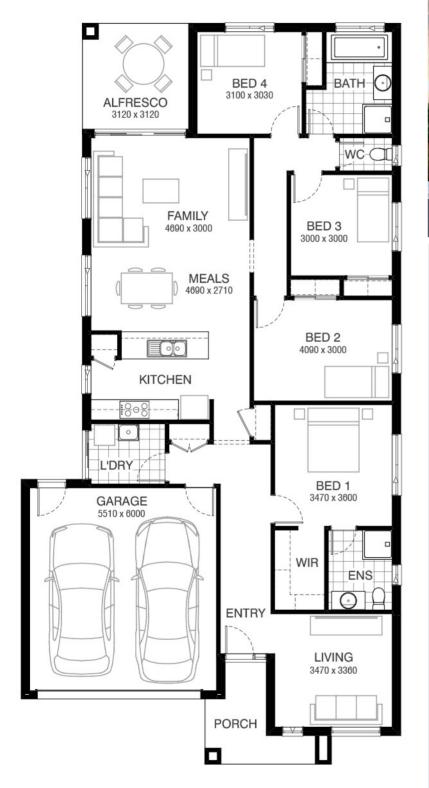

## Chatfield 206 ARKLEY FACADE Lot 314 Lavelle Place, Wollert (Rathdowne)

- Site Costs Including Rock Assurance
- Council and Developer Requirements
- 12 Month Price Freeze With Option To Extend
- 20mm Stone Benches & 900mm Appliances
- Multiple Floorplans and Facade Options Available
- Style Your Home With Expert Interior
  Designers At Our Edge Selection Studio