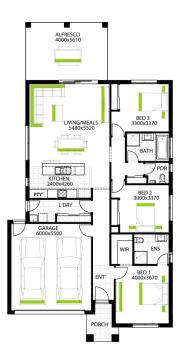

## SIZE:

LAND: 350 m2 HOME: 22 sqs

Professionally selected exterior & interior colour scheme options.

Image may include upgrade items and may depict fixtures, finishes and features not supplied by Welsh Homes such as landscaping and fencing. Accordingly, any prices in this flyer do not include the supply of any of those items. "Home and Land Package price correct at time of printing and subject to change without notice. Package price excludes external lighting, telephone service, stamp duty on land, legal fees and conveyancing costs including titles and property report. Floorplan is representation of facade depicted unless otherwise stated. Welsh Homes reserves the right to alter the images or descriptions without notice. See your Welsh Homes such as land subject to change without notice due to the subject to change without notice. All home sales consultant for full details of standard inclusions. Land supplied by developer. Land prices and availability are subject to change without notice. All home & land packages are subject to developer approval. Fast Tracked packages include strict terms and conditions, refer to welshhomes.com.au for details.