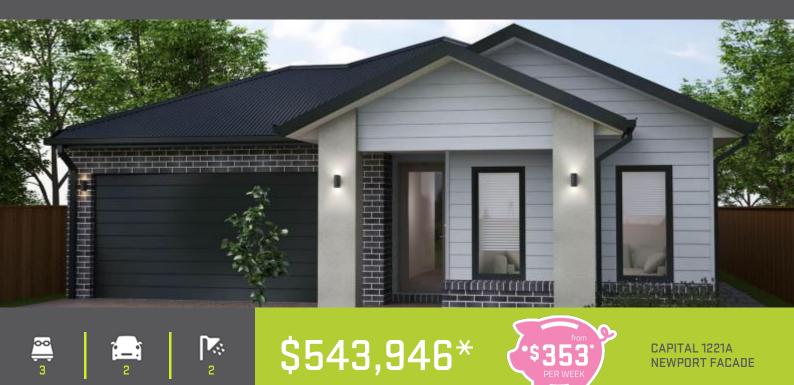

## HOME AND LAND PACKAGE

## Lot 507 Providence Avenue , Rathdowne , Wollert

## SIZE:

LAND: 350 m2 HOME: 22 sqs

## **PACKAGE INCLUDES:**

| <b>》</b> | Fixed site costs,<br>NBN/Opticomm provision<br>& council requirements. | <b>》</b> | Sti<br>kit<br>cu<br>frii |
|----------|------------------------------------------------------------------------|----------|--------------------------|
| <b>》</b> | 900mm stainless steel<br>appliances including<br>dishwasher.           | <b>》</b> | All<br>ca<br>lar         |
| <b>》</b> | Concrete driveway & path<br>(Up to 35m2).                              | <b>》</b> | Til<br>sh<br>se<br>sc    |
| <b>》</b> | Sectional panel lift garage<br>door with 2 remotes.                    | <b>》</b> | Pro<br>ext<br>scl        |
| >        | Developer guidelines &<br>covenants.                                   |          |                          |