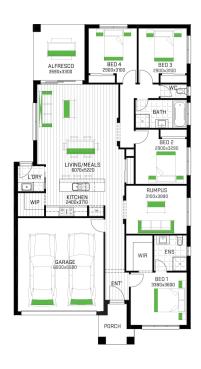

## **HOME AND LAND PACKAGE**

\$546,946\*

ROCHFORD 1223A
TRADITIONAL FACADE

Lot 507 Providence Avenue, Rathdowne, Wollert

SIZE:

LAND: 350 m2 HOME: 23 sqs

Image may include upgrade items and may depict fixtures, finishes and features not supplied by Welsh Homes such as landscaping and fencing. Accordingly, any prices in this flyer do not include the supply of any of those items. "Home and Land Package price correct at time of printing and subject to change without notice. Package price excludes external lighting, telephone service, stamp duty on land, legal fees and conveyancing costs including titles and property report. Floorplan is representation of facade depicted unless otherwise stated. Welsh Homes reserves the right to alter the images or descriptions without notice. See your Welsh Homes sales consultant for full details of standard inclusions. Land supplied by developer. Land prices and availability are subject to change without notice. All home & land packages are subject to developer approval. Fast Tracked packages include strict terms and conditions, refer to welshhomes.com.au for details.