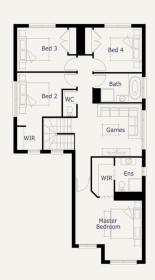

### Charlton28

**BAYFORD Facade** 

**Lot 507 Providence Avenue WOLLERT** 

Lot Size: 350m<sup>2</sup> BAYFORD facade