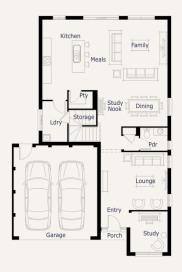

### Charlton28

**BAYFORD Facade** 

**Lot 507 Providence Avenue WOLLERT** 

Lot Size: 350m<sup>2</sup> BAYFORD facade