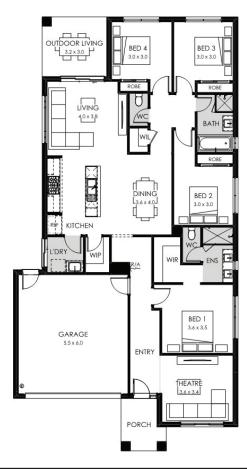

## Seville 23

Lot 636 Lakeridge Drive, Wollert

Land Size: 444m<sup>2</sup>

- Stunning façade included
- Double glazing (including sliding doors)
- Quality floor coverings throughout
- 2550mm high ceilings to ground floor
- LED downlights to entry, kitchen and living
- Soft closers to Kitchen, Laundry vanity drawers and doors
- ILVE 900mm wide oven, cooktop and rangehood
- 40mm Caesarstone kitchen benchtops
- 20mm Caesarstone to bathroom benchtops
- Quality Caroma basins and tapware
- Overhead cupboards adjacent to rangehood
- Tiled splashback
- 25 Year Structural Guarantee & 12 Month Maintenance
- Fibre Optic Connection
- **Recycled Water Connection**