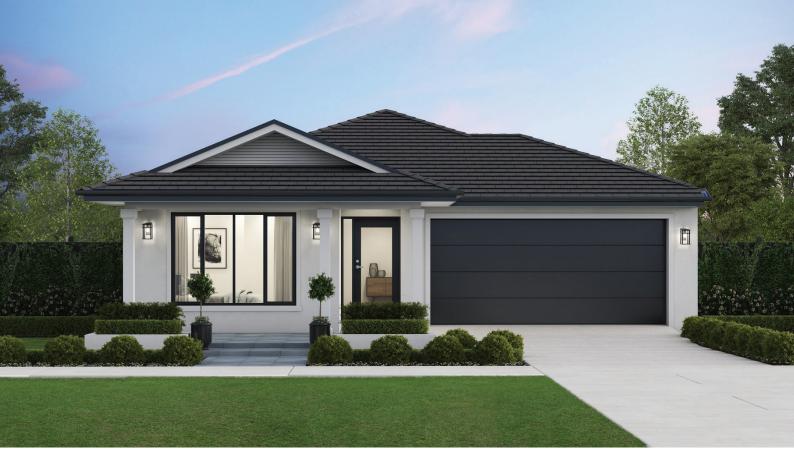

## Seville 23

Lot 636 Lakeridge Drive, Wollert

Land Size: 444m<sup>2</sup>

- Stunning façade included
- Double glazing (including sliding doors)
- Quality floor coverings throughout
- 2550mm high ceilings to ground floor
- LED downlights to entry, kitchen and living
- Soft closers to Kitchen, Laundry vanity drawers and doors
- ILVE 900mm wide oven, cooktop and rangehood
- 40mm Caesarstone kitchen benchtops
- 20mm Caesarstone to bathroom benchtops
- Quality Caroma basins and tapware
- Overhead cupboards adjacent to rangehood
- Tiled splashback
- 25 Year Structural Guarantee & 12 Month Maintenance
- Fibre Optic Connection
- **Recycled Water Connection**