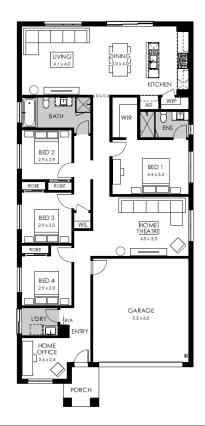

## Brooklyn 22

Lot 507 Providence Avenue, Rathdowne - Wollert

Land size: 350m2

- Stunning façade included
- Double glazing (including sliding doors)
- 2400mm high ceilings
- Westinghouse 600mm kitchen appliances
- Quality Caroma basins and tapware
- Quality Dulux paint
- Double garage with two remotes
- Site cost allowance
- Developer guidelines
- 25 Year Structural Guarantee
- 12 Month Maintenance