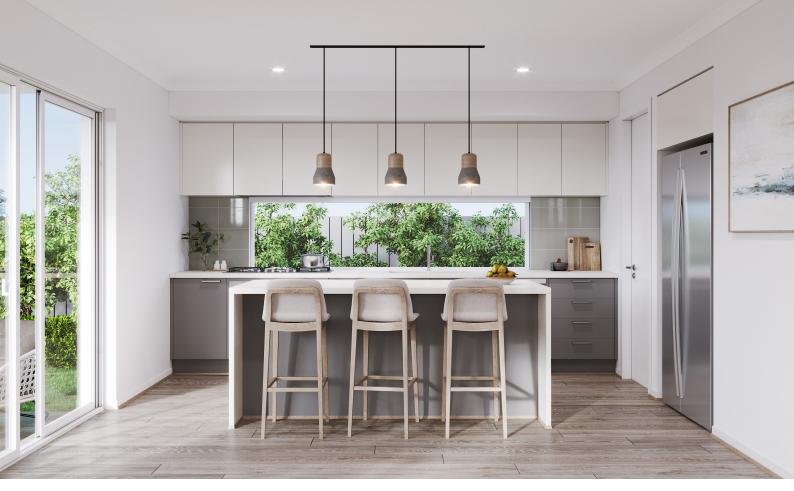

## Brooklyn 22

Lot 507 Providence Avenue, Rathdowne - Wollert

Land size: 350m2

- Stunning façade included
- Double glazing (including sliding doors)
- 2400mm high ceilings
- Westinghouse 600mm kitchen appliances
- Quality Caroma basins and tapware
- Quality Dulux paint
- Double garage with two remotes
- Site cost allowance
- Developer guidelines
- 25 Year Structural Guarantee
- 12 Month Maintenance

## Call Bill Hatzimihailidis 0419 612 226 Or email billh@boutiquehomes.com.au boutiquehomes.com.au

Image used is an artist impression for illustrative purposes only and may show decorative items not included in the price. Further terms and conditions apply to this offer including with respect to the price, for the full terms and conditions please visit http://www.boutiquehomes.com.au/disclaimer.