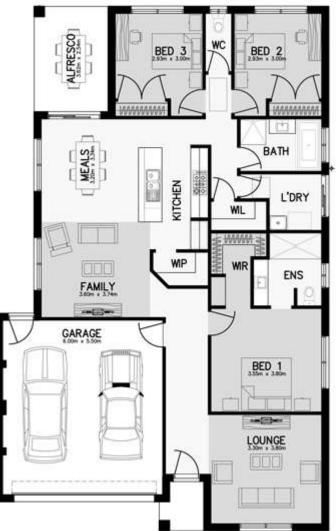

## \$535,050

House name: NELSON 20 Lot Number: 507 Lot Size: 350

3 🛏 2 💳 2 🦛

House and Land Package includes:

- \$35K 'Be Our Guest' upgrade spend included!
- Premium Designer Inclusions as 'Standard'
- 25 Year Structural Guarantee
- Floor Coverings Throughout home!
- 20mm stone to kitchen, bath & en suite
- 2590mm high ceilings
- Brickwork above all windows & doors to ground floor
- Automated LED Downlights to main living areas as per plan
- 900mm European SMEG appliances & 600mm dishwasher
- \$35K promo spend partially used in package