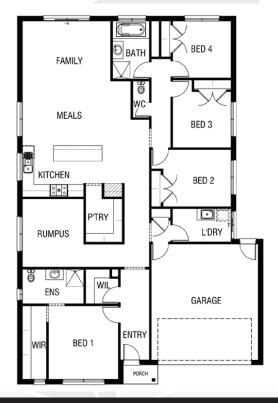

## Ballina 234

**⊢** 4 ½ 2 **←** 2 ⊢ 14.0m

Lot: 614 Oakville Place, Wollert

Estate: Rathdowne Block size: 392m<sup>2</sup> Title Exp: June 2021 House Size: 23.4sq