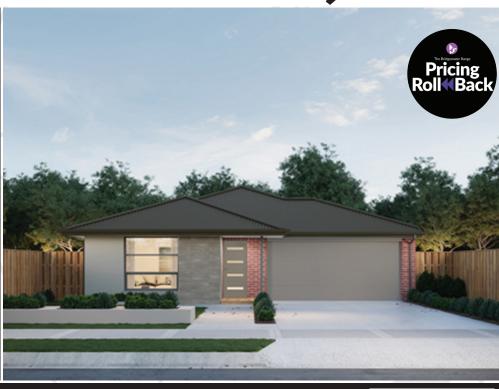

## Ballina 234

**⊢** 4 ½ 2 **←** 2 ⊢ 14.0m

Lot: 614 Oakville Place, Wollert

Estate: Rathdowne Block size: 392m<sup>2</sup> Title Exp: June 2021 House Size: 23.4sq

## **Package Includes:**

- Tiles and Carpet throughout
- Developers Guidelines
- Fixed Site Costs
- Colorbond® roof
- 900mm freestanding oven
- 900mm Stainless Steel Canopy Rangehood
- Overhead Cabinets to the Kitchen
- Soft Close hinged doors and drawers
- Ducted Heating
- 6-star energy rating on BEST orientation