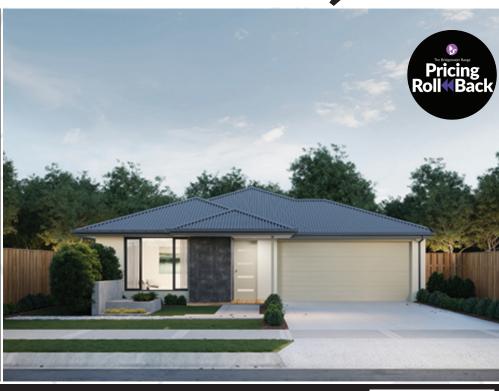

## Byron 277

**⊢** 4 ½ 2 **←** 2 ⊢ 16.0m

Lot: 709 Glenwood Avenue, Wollert

Estate: Rathdowne Block size: 512m<sup>2</sup>

Title Exp: October 2021 House Size: 27.75sq