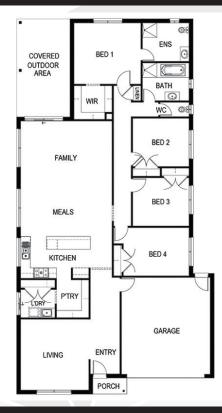

## Byron 277

**⊢** 4 ½ 2 **←** 2 ⊢ 16.0m

Lot: 709 Glenwood Avenue, Wollert

Estate: Rathdowne Block size: 512m<sup>2</sup>

Title Exp: October 2021 House Size: 27.75sq

## **Package Includes:**

- Tiles and Carpet throughout
- Developers Guidelines
- Fixed Site Costs
- Colorbond® roof
- 900mm freestanding oven
- 900mm Stainless Steel Canopy Rangehood
- Overhead Cabinets to the Kitchen
- Soft Close hinged doors and drawers
- Ducted Heating
- 6-star energy rating on BEST orientation