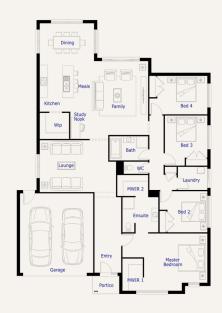

## Pembroke26

**Lot 709 Glenwood Avenue WOLLERT** 

Lot Size: 512m<sup>2</sup> FERNDALE facade