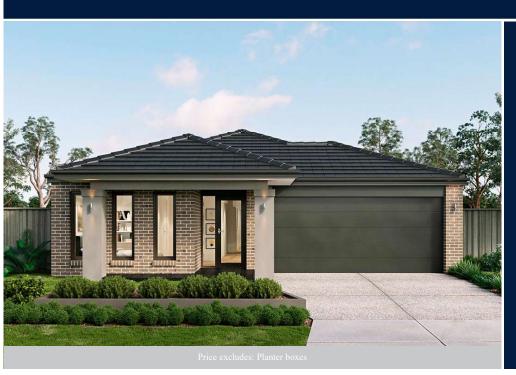

## HOME LAND FIXED metricon

**FIXED PRICE** \$621,730°

LOT 636 LAKERIDGE DRIVE RATHDOWNE ESTATE WOLLERT

ARCADIA 22 (SMART HOME SERIES) KINGSTON FACADE BLOCK SIZE | 444M<sup>2</sup>