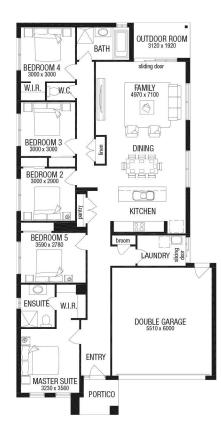

## HOME LAND FIXED metricon

**FIXED PRICE** \$621,730°

LOT 636 LAKERIDGE DRIVE RATHDOWNE ESTATE WOLLERT

ARCADIA 22 (SMART HOME SERIES) KINGSTON FACADE BLOCK SIZE | 444M<sup>2</sup>