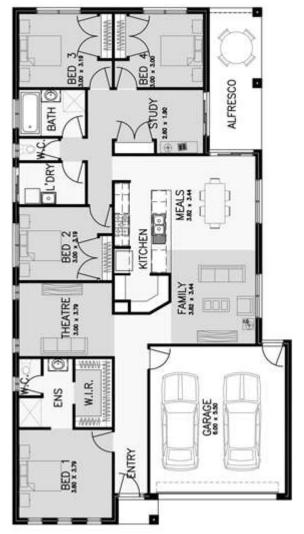

## From \$527,100

House name: STANTON 23 Lot Number: 839 Lot Size: 350m2

4 🛏 2 💳 2 🦛

House and Land Package includes:

- 45k Nostra Boost
- Carpets and tiles throughout
- 2590mm high ceilings
- Brickwork above all windows and doors to ground floor
- Automated LED Downlights to main living areas as per plan
- 20mm stone benchtops to the kitchen, bathroom and ensuite
- 900mm European SMEG appliances
- 600mm European SMEG dishwasher
- Panel Lift COLORBOND Garage door with 3 remotes
- Tiled shower bases to all showers
- Externally vented rangehood
- 3 coat paint system