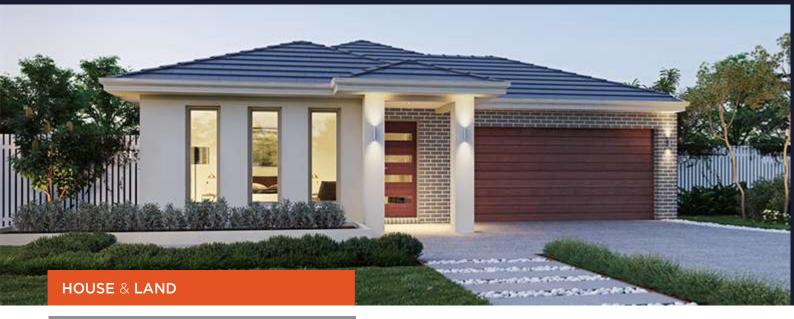

**RATHDOWNE - WOLLERT** 

## From \$527,100

House name: STANTON 23 Lot Number: 839 Lot Size: 350m2

4 🛏 2 💳 2 🦛

House and Land Package includes:

- 45k Nostra Boost
- Carpets and tiles throughout
- 2590mm high ceilings
- Brickwork above all windows and doors to ground floor
- Automated LED Downlights to main living areas as per plan
- 20mm stone benchtops to the kitchen, bathroom and ensuite
- 900mm European SMEG appliances
- 600mm European SMEG dishwasher
- Panel Lift COLORBOND Garage door with 3 remotes
- Tiled shower bases to all showers
- Externally vented rangehood
- 3 coat paint system