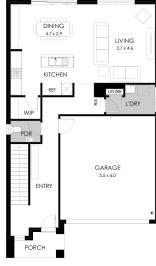

## Midtown 26

Lot 832 Lakoya Avenue (Rathdowne Estate)

Land size: 350 m2

- Stunning façade included
- Double glazing (including sliding doors)
- Quality floor coverings throughout
- 2550mm high ceilings to ground floor
- LED downlights to entry, kitchen and living
- Soft closers to all drawers and doors
- ILVE 900mm wide oven, cooktop and rangehood
- 40mm Caesarstone kitchen benchtops
- 20mm Caesarstone to bathroom benchtops
- Quality Caroma basins and tapware
- Overhead cupboards adjacent to rangehood
- Tiled splashback
- 25 Year Structural Guarantee
- 12 Month Maintenance