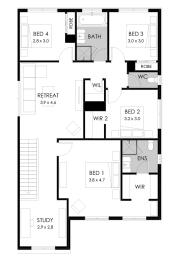

## Midtown 26

Lot 832 Lakoya Avenue (Rathdowne Estate)

Land size: 350 m2

- Stunning façade included
- Double glazing (including sliding doors)
- Quality floor coverings throughout
- 2550mm high ceilings to ground floor
- LED downlights to entry, kitchen and living
- Soft closers to all drawers and doors
- ILVE 900mm wide oven, cooktop and rangehood
- 40mm Caesarstone kitchen benchtops
- 20mm Caesarstone to bathroom benchtops
- Quality Caroma basins and tapware
- Overhead cupboards adjacent to rangehood
- Tiled splashback
- 25 Year Structural Guarantee
- 12 Month Maintenance