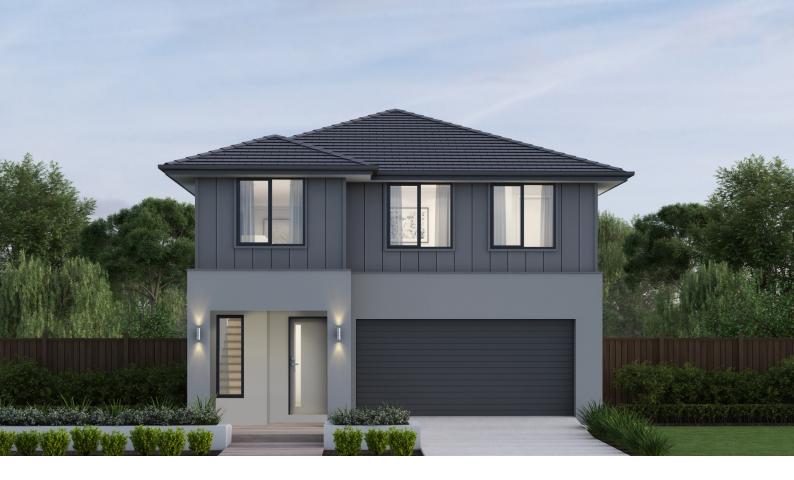

## Midtown 26

Lot 832 Lakoya Avenue (Rathdowne Estate)

Land size: 350 m2

- Stunning façade included
- Double glazing (including sliding doors)
- Quality floor coverings throughout
- 2550mm high ceilings to ground floor
- LED downlights to entry, kitchen and living
- Soft closers to all drawers and doors
- ILVE 900mm wide oven, cooktop and rangehood
- 40mm Caesarstone kitchen benchtops
- 20mm Caesarstone to bathroom benchtops
- Quality Caroma basins and tapware
- Overhead cupboards adjacent to rangehood
- Tiled splashback
- 25 Year Structural Guarantee
- 12 Month Maintenance

## Call Christopher Irving—0435036680 Or email cirving@boutiquehomes.com.au boutiquehomes.com.au

Image used is an artist impression for illustrative purposes only and may show decorative items not included in the price. Further terms and conditions apply to this offer including with respect to the price, for the full terms and conditions please visit http://www.boutiquehomes.com.au/disclaimer.