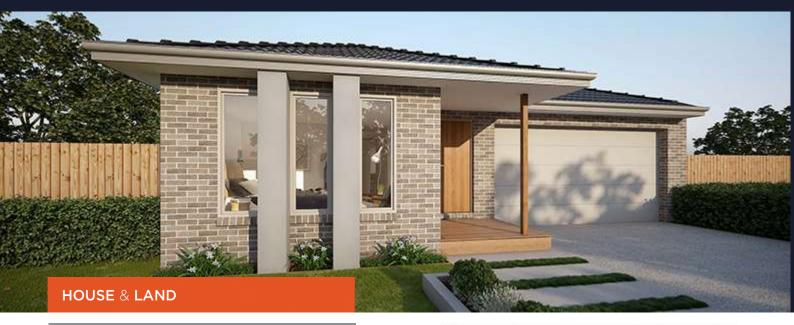

## From \$507,550

House name: NELSON 20

Lot Number: 818 Lot Size: 313

## House and Land Package includes:

- 25 Year Structural Guarantee
- Carpets and tiles throughout
- 2590mm high ceilings
- Brickwork above all windows and doors to ground floor
- Smart LED Downlights to main living areas
- 20mm stone to the kitchen, bathroom and
- 900mm European SMEG appliances
- 600mm European SMEG dishwasher
- Panel Lift COLORBOND Garage door with 3 remotes
- Tiled shower bases to all showers
- Externally vented rangehood