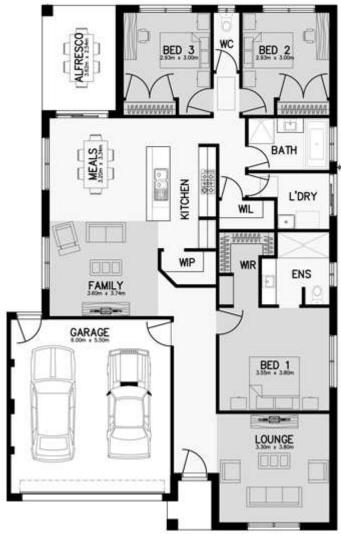

## From \$507,550

House name: NELSON 20

Lot Number: 818 Lot Size: 313

## House and Land Package includes:

- 25 Year Structural Guarantee
- Carpets and tiles throughout
- 2590mm high ceilings
- Brickwork above all windows and doors to ground floor
- Smart LED Downlights to main living areas
- 20mm stone to the kitchen, bathroom and
- 900mm European SMEG appliances
- 600mm European SMEG dishwasher
- Panel Lift COLORBOND Garage door with 3 remotes
- Tiled shower bases to all showers
- Externally vented rangehood