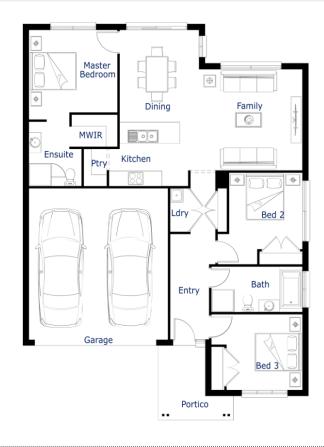

**House & Land Package** 

\$485,900\*

First Home Buyer Price: \$475,900\*

Mila16

3 1 2 2 2

Lot 822 Rungrado View WOLLERT Lot Size: 313m<sup>2</sup>

Westhampton facade