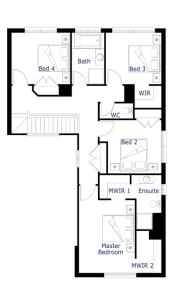

**House & Land Package** 

**\$568,900**°

First Home Buyer Price: \$558,900\*

Bella25

4 2 2 2 2

Lot 822 Rungrado View WOLLERT

Lot Size: 313m<sup>2</sup> Bridgehampton facade