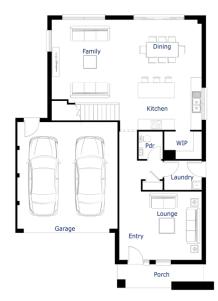

**House & Land Package** 

**\$568,900**°

First Home Buyer Price: \$558,900\*

Bella25

4 2 2 2 2

Lot 822 Rungrado View WOLLERT

Lot Size: 313m<sup>2</sup> Bridgehampton facade