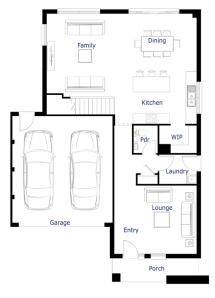

## Bella25

Lot 823 Rungrado View WOLLERT Lot Size: 313m<sup>2</sup> Kingsford facade