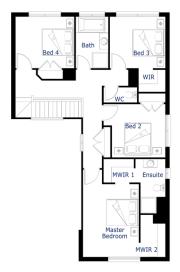

## Bella25

Lot 823 Rungrado View WOLLERT Lot Size: 313m<sup>2</sup> Kingsford facade