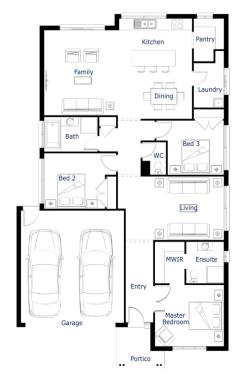

House & Land Package \$512,900\* First Home Buyer Price: \$502,900\*

3 2 2 2 2 2

## Ruby20

Lot 832 Lakoya Avenue WOLLERT Lot Size: 350m<sup>2</sup>

Griffith facade