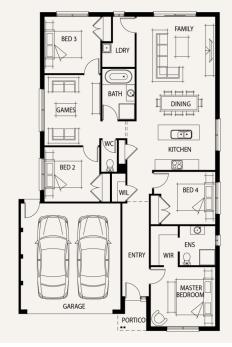

## Newhaven20

Lot 832 Lakoya Avenue WOLLERT

Lot Size: 350m<sup>2</sup> Ferndale facade