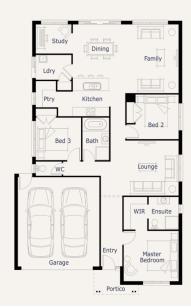

## Lamont19

Lot 833 Lakoya Avenue WOLLERT

Lot Size: 350m<sup>2</sup> THORNGATE facade

2

1