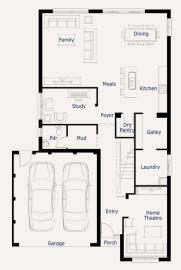

## Rochedale30

Lot 833 Lakoya Avenue WOLLERT

Lot Size: 350m<sup>2</sup> LUDSTONE facade