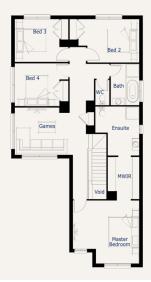

## Rochedale30

Lot 833 Lakoya Avenue WOLLERT

Lot Size: 350m<sup>2</sup> LUDSTONE facade