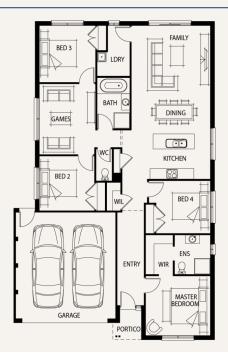

#### Newhaven20

Lot 833 Lakoya Avenue WOLLERT

Lot Size: 350m<sup>2</sup> Riva facade