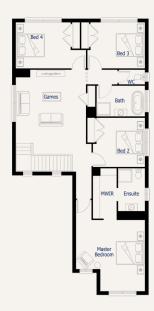

#### Sutton31

Lot 833 Lakoya Avenue WOLLERT

Lot Size: 350m<sup>2</sup> Belmont facade