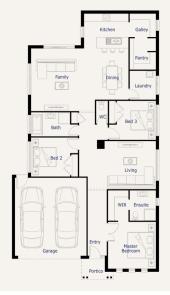

#### Scan QR code below to view more details on this home design.

#### Midland21

Lot 833 Lakoya Avenue WOLLERT

Lot Size: 350m<sup>2</sup> THORNGATE facade