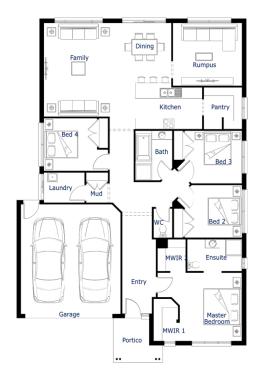

**House & Land Package** 

**\$523,900**°

First Home Buyer Price: \$513,900\*

Asha23

4 2 2 2 2

Lot 841 Lakoya Avenue WOLLERT

Lot Size: 345m<sup>2</sup> Westhampton facade