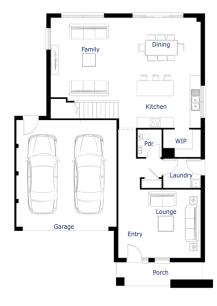

**House & Land Package** 

**\$585,900**°

First Home Buyer Price: \$575,900\*

Bella25

4 2 2 2 2

Lot 841 Lakoya Avenue WOLLERT

Lot Size: 345m<sup>2</sup> Bridgehampton facade