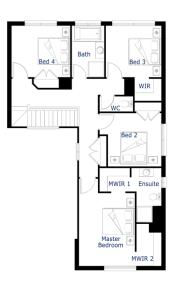

**House & Land Package** 

**\$585,900**°

First Home Buyer Price: \$575,900\*

Bella25

4 2 2 2 2

Lot 841 Lakoya Avenue WOLLERT

Lot Size: 345m<sup>2</sup> Bridgehampton facade