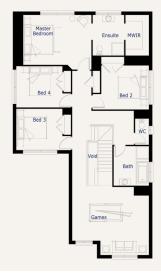

## Rochedale33

Lot 838 Lakoya Avenue WOLLERT

Lot Size: 392m<sup>2</sup> Providence facade