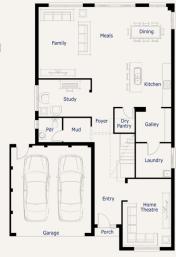

## Rochedale33

Lot 838 Lakoya Avenue WOLLERT

Lot Size: 392m<sup>2</sup> Providence facade