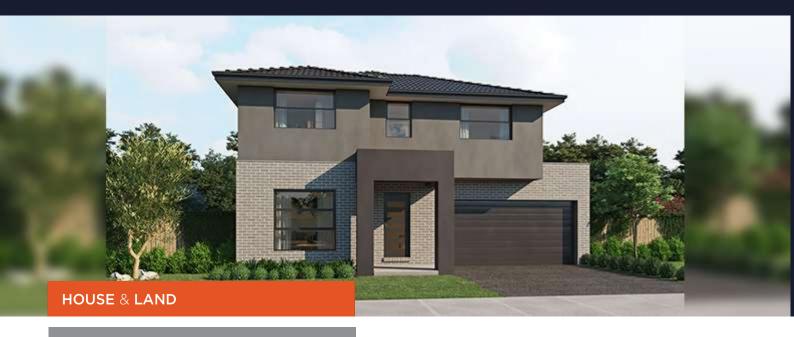

LOT 837 - RATHDOWNE ESTATE

\$629,550

House name: SAVANA 28

Lot Number: 837 Lot Size: 350

2

## House and Land Package includes:

- 25 Year Structural Guarantee
- Carpets and tiles throughout
- 2590mm high ceilings
- Brickwork above all windows and doors to ground floor
- Automated LED Downlights to main living areas as per plan
- 20mm stone benchtops to the kitchen, bathroom and ensuite
- 900mm European SMEG appliances
- 600mm European SMEG dishwasher
- Tiled shower bases to all showers
- Includes Nostra Boost \$45K Discount & \$10K FHOG
- Site cost allowance