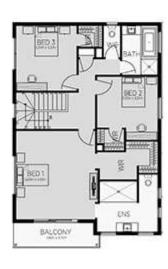

LOT 837 - RATHDOWNE ESTATE

\$629,550

House name: SAVANA 28

Lot Number: 837 Lot Size: 350

2

## House and Land Package includes:

- 25 Year Structural Guarantee
- Carpets and tiles throughout
- 2590mm high ceilings
- Brickwork above all windows and doors to ground floor
- Automated LED Downlights to main living areas as per plan
- 20mm stone benchtops to the kitchen, bathroom and ensuite
- 900mm European SMEG appliances
- 600mm European SMEG dishwasher
- Tiled shower bases to all showers
- Includes Nostra Boost \$45K Discount & \$10K FHOG
- Site cost allowance