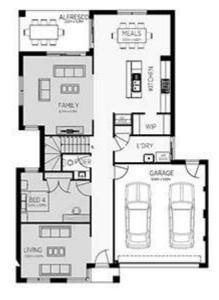

LOT 837 - RATHDOWNE ESTATE

\$629,550

House name: SAVANA 28

Lot Number: 837 Lot Size: 350

2

## House and Land Package includes:

- 25 Year Structural Guarantee
- Carpets and tiles throughout
- 2590mm high ceilings
- Brickwork above all windows and doors to ground floor
- Automated LED Downlights to main living areas as per plan
- 20mm stone benchtops to the kitchen, bathroom and ensuite
- 900mm European SMEG appliances
- 600mm European SMEG dishwasher
- Tiled shower bases to all showers
- Includes Nostra Boost \$45K Discount & \$10K FHOG
- Site cost allowance