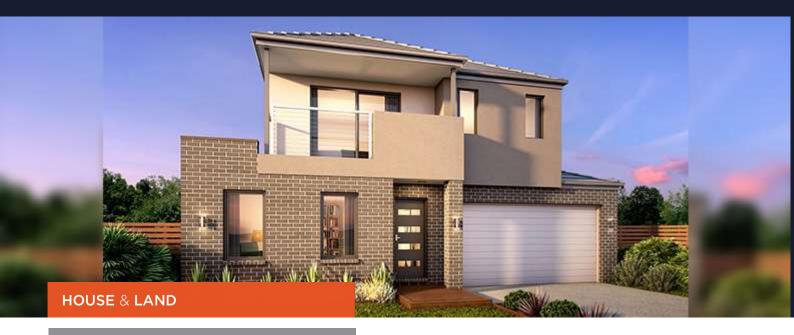

## \$624,701

House name: ASTON 26 Lot Number: 838 Lot Size: 392

4 🛏 2 🤠 2 🦛

House and Land Package includes:

- 25 Year Structural Guarantee
- Carpets and tiles throughout
- 2590mm high ceilings
- Brickwork above all windows and doors to ground floor
- Automated LED Downlights to main living areas as per plan
- 20mm stone benchtops to the kitchen, bathroom and ensuite
- 900mm European SMEG appliances
- 600mm European SMEG dishwasher
- Tiled shower bases to all showers
- Includes Nostra Boost \$45K Discount & \$10K FHOG
- Site cost allowance