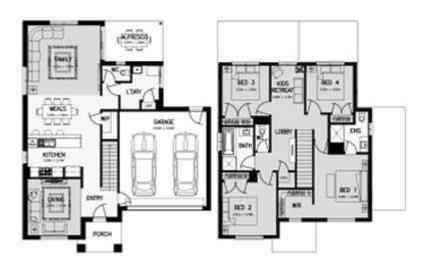

## \$624,701

House name: ASTON 26 Lot Number: 838 Lot Size: 392

4 🛏 2 🤠 2 🦛

House and Land Package includes:

- 25 Year Structural Guarantee
- Carpets and tiles throughout
- 2590mm high ceilings
- Brickwork above all windows and doors to ground floor
- Automated LED Downlights to main living areas as per plan
- 20mm stone benchtops to the kitchen, bathroom and ensuite
- 900mm European SMEG appliances
- 600mm European SMEG dishwasher
- Tiled shower bases to all showers
- Includes Nostra Boost \$45K Discount & \$10K FHOG
- Site cost allowance