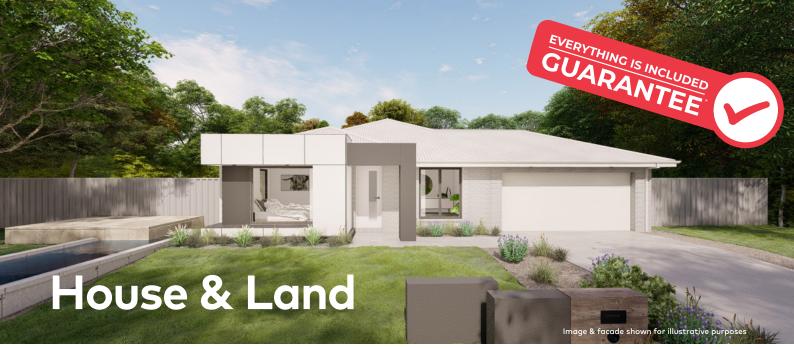

## Serenity 15

**Distinct Facade** Lot 822 Rungrado View, Rathdowne Estate, Wollert

Total **\$531,480**\*

| Home total:                 | 15 <b>.</b> 93 sq  |
|-----------------------------|--------------------|
| Home fits on min lot width: | 12.5 m             |
| Land total:                 | 313 m <sup>2</sup> |