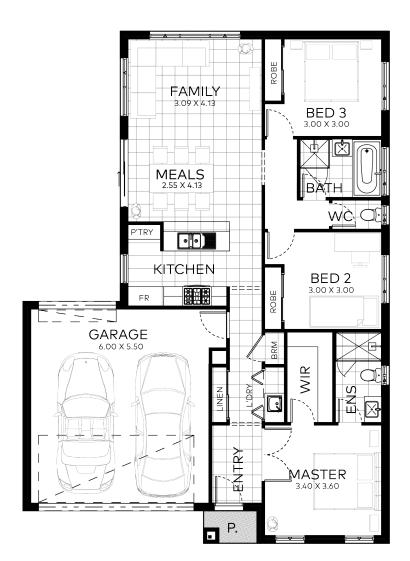

## Serenity 15

**Distinct Facade** Lot 822 Rungrado View, Rathdowne Estate, Wollert

Total **\$531,480**\*

| Home total:                 | 15 <b>.</b> 93 sq  |
|-----------------------------|--------------------|
| Home fits on min lot width: | 12.5 m             |
| Land total:                 | 313 m <sup>2</sup> |