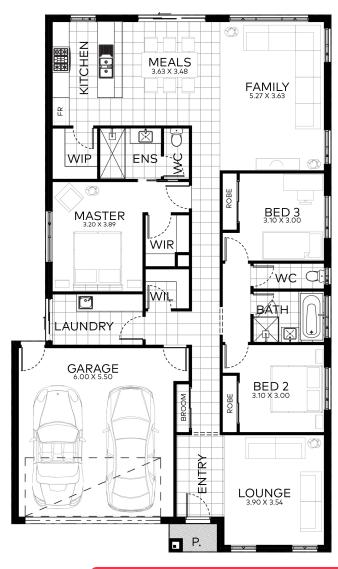

## Vast 21

## Classic Facade

Lot 833 Lakoya Avenue, Rathdowne Estate, Wollert

Total \$579,480\*

Home total: 21.02 sq Home fits on min lot width: 12.5 m Land total: 350 m<sup>2</sup>