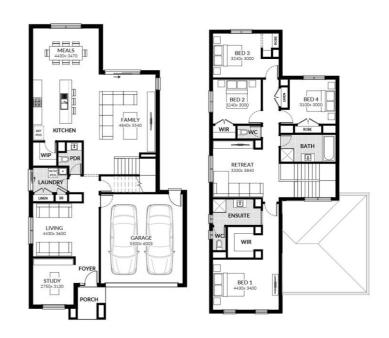

**Up - Commander 285** 

Lot 837 Lakoya Drive, Wollert 3750

4.0 **1** 2.0 **2** Double **1** 30.6sq **1** 350m2

**FROM** 

\$611,140\*

## Inclusions:

Spacious Meals and Family Area Stainless Steel 600mm Appliances Solar Hot Water System Chrome finish leversets Sectional Garage Door **Colorbond Roof** 6 Star Energy Rating **Bushfire Attack Level 12.5 Included** Bluescope Steel House Frame 50 Year Structural Guarantee Kitchen Upgrade Floor Coverings 2550mm ceilings Concrete Driveway up to 30sqm Developer Guidelines Included