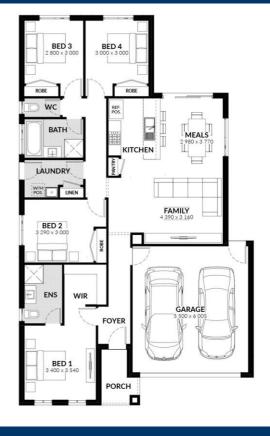

Up - Carnival 172

Lot 833 Lakoya Drive, Wollert 3750

🛌 4.0 🗯 2.0 🙀 Double 👚 18.6sq 🛚 350m2

FROM \$500,630\*

## Inclusions:

Spacious Meals and Family Area Stainless Steel 600mm Appliances Solar Hot Water System Chrome finish leversets Sectional Garage Door **Colorbond Roof** 6 Star Energy Rating **Bushfire Attack Level 12.5 Included** Bluescope Steel House Frame 50 Year Structural Guarantee Kitchen Upgrade Floor Coverings 2550mm ceilings Concrete Driveway up to 30sqm Developer Guidelines Included