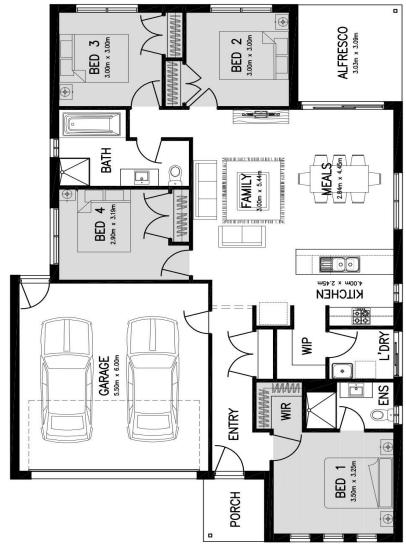

LOT 818 - RATHDOWNE ESTATE

\$507,363

House name: PRIMO 18

Lot Number: 818 Lot Size: 313

2

## House and Land Package includes:

- 25 Year Structural Guarantee
- Choice of tiles or timber laminate to main areas
- Carpet throughout remainder of home
- 2590mm high ceilings
- Brickwork to all windows and doors
- Smart LED Downlights to main areas
- 20mm stone bench to kitchen with waterfallends
- 20mm stone to bathroom and ensuite
- 900mm European SMEG appliances
- 600mm European SMEG dishwasher
- Tiled shower bases to all showers
- Includes Nostra Boost \$45K Discount & \$10K FHOG
- Titles antic. Q2 2022