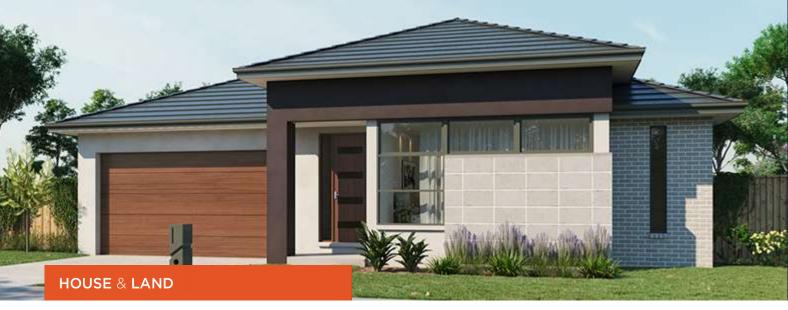

LOT 818 - RATHDOWNE ESTATE

\$507,363

House name: PRIMO 18

Lot Number: 818 Lot Size: 313

2

## House and Land Package includes:

- 25 Year Structural Guarantee
- Choice of tiles or timber laminate to main areas
- Carpet throughout remainder of home
- 2590mm high ceilings
- Brickwork to all windows and doors
- Smart LED Downlights to main areas
- 20mm stone bench to kitchen with waterfallends
- 20mm stone to bathroom and ensuite
- 900mm European SMEG appliances
- 600mm European SMEG dishwasher
- Tiled shower bases to all showers
- Includes Nostra Boost \$45K Discount & \$10K FHOG
- Titles antic. Q2 2022