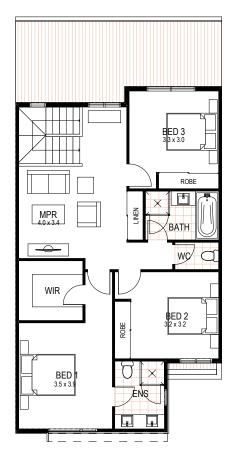

## RATHDOWNE Townhomes

URBAN PLACE COLLECTION 4.0

| 61m <sup>2</sup>  | 6.57sq                                                  |
|-------------------|---------------------------------------------------------|
| 85m <sup>2</sup>  | 9.15sq                                                  |
| 36m <sup>2</sup>  | 3.88sq                                                  |
| 3m <sup>2</sup>   | 0.32sq                                                  |
| 185m <sup>2</sup> | 19.91sq                                                 |
|                   | 85m <sup>2</sup><br>36m <sup>2</sup><br>3m <sup>2</sup> |