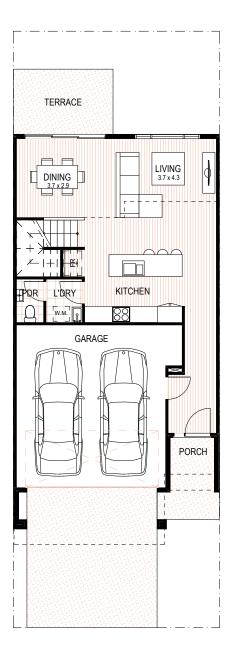

## RATHDOWNE Townhomes

URBAN PLACE COLLECTION 4.0

| 61m <sup>2</sup>  | 6.57sq                                                  |
|-------------------|---------------------------------------------------------|
| 85m <sup>2</sup>  | 9.15sq                                                  |
| 36m <sup>2</sup>  | 3.88sq                                                  |
| 3m <sup>2</sup>   | 0.32sq                                                  |
| 185m <sup>2</sup> | 19.91sq                                                 |
|                   | 85m <sup>2</sup><br>36m <sup>2</sup><br>3m <sup>2</sup> |