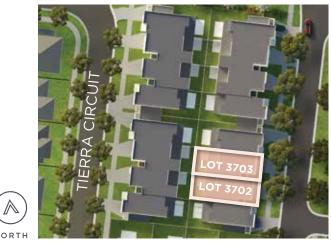

-------|---------------------------------------------------------|
| 85m <sup>2</sup>  | 9.15sq                                                  |
| 36m <sup>2</sup>  | 3.88sq                                                  |
| 3m <sup>2</sup>   | 0.32sq                                                  |
| 185m <sup>2</sup> | 19.91sq                                                 |
|                   | 85m <sup>2</sup><br>36m <sup>2</sup><br>3m <sup>2</sup> |

All images and drawings are illustrative only and may not be to scale. Floor plans are subject to change to comply with authority approval. Illustrations and information are intended to be indicative only and are believed to be correct at the time of publication. Shape Homes reserves the right to withdraw or alter at any time.





NORTH