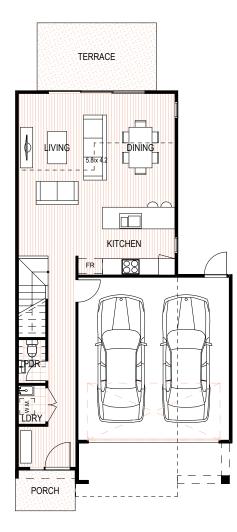

## RATHDOWNE Townhomes

URBAN PLACE COLLECTION 4.0

| IRONBARK END |                      |         |
|--------------|----------------------|---------|
| Ground Floor | 57.79m <sup>2</sup>  | 6.22sq  |
| First Floor  | 70.10m <sup>2</sup>  | 7.55sq  |
| Garage       | 34.92m <sup>2</sup>  | 3.76sq  |
| TOTAL AREA   | 162.81m <sup>2</sup> | 17.52sq |