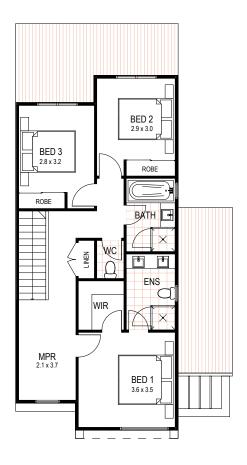

## RATHDOWNE Townhomes

URBAN PLACE COLLECTION 4.0

| IRONBARK END |                      |         |
|--------------|----------------------|---------|
| Ground Floor | 57.79m <sup>2</sup>  | 6.22sq  |
| First Floor  | 70.10m <sup>2</sup>  | 7.55sq  |
| Garage       | 34.92m <sup>2</sup>  | 3.76sq  |
| TOTAL AREA   | 162.81m <sup>2</sup> | 17.52sq |