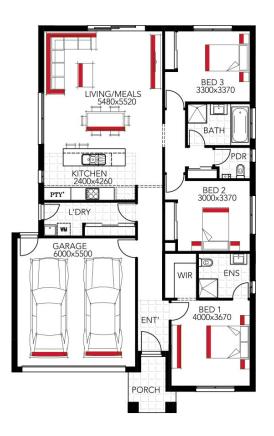

House & Land Package

LOT 819 RUNGRADO VIEW, RATHDOWNE, WOLLERT

HOME SIZE - 19sqs LAND SIZE - 313m2

PACKAGE PRICE

Capital 1219

3 🛱 2

.

Ē 2

\$521,129

Your Home Inclusions

- Fixed site costs
- Floor coverings throughout
- ✓ 2590mm high ceilings
- ✓ 20mm stone to kitchen
- 900mm European appliances
- Tiled shower bases
- Vinyl sliding robes to bedrooms
- Coloured concrete driveway
- 25 year structural warranty
- Developer Guidelines
  & Covenants (if required)