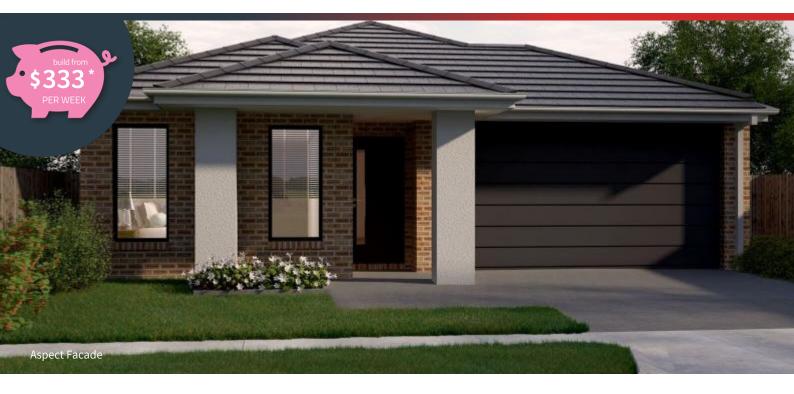

House & Land Package

LOT 819 RUNGRADO VIEW, RATHDOWNE, WOLLERT

HOME SIZE - 19sqs LAND SIZE - 313m2

PACKAGE PRICE

Capital 1219

3 🛱 2

.

Ē 2

\$521,129

Your Home Inclusions

- Fixed site costs
- Floor coverings throughout
- ✓ 2590mm high ceilings
- ✓ 20mm stone to kitchen
- 900mm European appliances
- Tiled shower bases
- Vinyl sliding robes to bedrooms
- Coloured concrete driveway
- 25 year structural warranty
- Developer Guidelines
  & Covenants (if required)