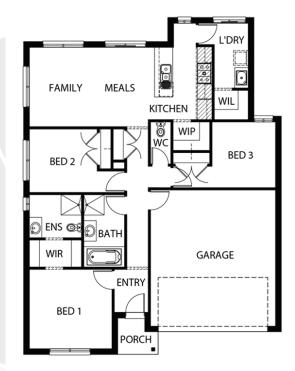

## Bronte 161

Lot: 818 Rungrado View, Wollert

Estate: Rathdowne Block size: 313m<sup>2</sup> Title Exp: March 2022 House Size: 16.14sq

## **Package Includes:**

- Fixed site cost
- Developers guidelines
- Tiles or laminate timber flooring to Entry, Kitchen, Family and Meals
- Carpet to the remaining areas
- 20mm stone bench top to the kitchen
- Overhead cupboards w/Plaster bulkhead to kitchen
- Flyscreens to all openable windows
- Remote control to the garage
- Tiled shower base to the ensuite
- 2000mm high shower screen to ensuite & bathroom