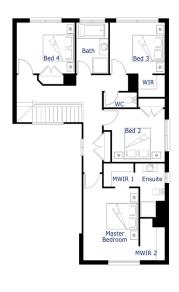

**House & Land Package** 

\$558**,**900°

First Home Buyer Price: \$548,900\*

Bella25

4 2 2 2 2

Lot 820 Rungrado View WOLLERT

Lot Size: 313m<sup>2</sup> Bridgehampton facade