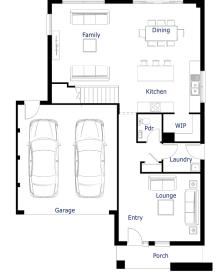

**House & Land Package** 

\$558**,**900°

First Home Buyer Price: \$548,900\*

Bella25

4 2 2 2 2

Lot 820 Rungrado View WOLLERT

Lot Size: 313m<sup>2</sup> Bridgehampton facade