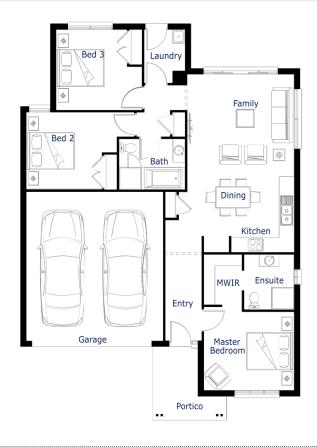

**House & Land Package** 

\$482,900\*

First Home Buyer Price: \$472,900\*

Jura16

3 1 2 2 2

Lot 918 Rungrado View WOLLERT Lot Size: 313m<sup>2</sup> Northampton facade