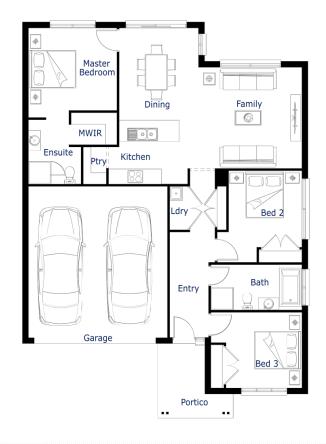

**House & Land Package** 

\$482,900\*

First Home Buyer Price: \$472,900\*

Mila16

3 1 2 2 2

Lot 918 Rungrado View WOLLERT Lot Size: 313m<sup>2</sup> Westhampton facade