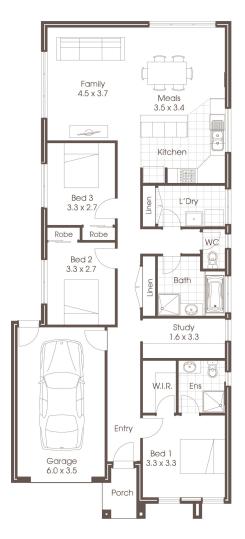

## HOUSE & LAND PACKAGE

🖴 | 3 🐇 | 2 📾 | 1

Address Lot No: 818

Address: Rathdowne Estate, Wollert Lot Size: 313<sup>m2</sup>

## Price \$514,900

- Stone Bench tops in kitchen
- Quality flooring
- Ducted air
- 3 coat paint system
- Lifestyle inclusions throughout

For further information contact Cavalier Homes Melbourne North East 03 5832 6228