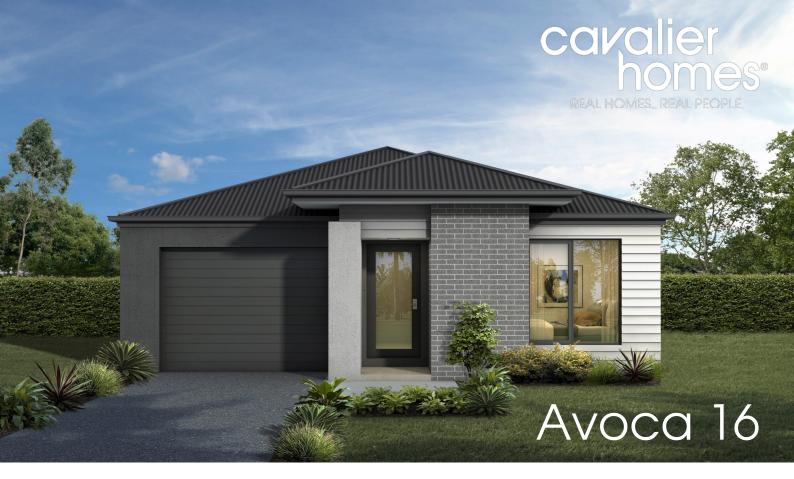

## HOUSE & LAND PACKAGE

🖴 | 3 🐇 | 2 📾 | 1

Address Lot No: 818

Address: Rathdowne Estate, Wollert Lot Size: 313<sup>m2</sup>

## Price \$514,900

- Stone Bench tops in kitchen
- Quality flooring
- Ducted air
- 3 coat paint system
- Lifestyle inclusions throughout

For further information contact Cavalier Homes Melbourne North East 03 5832 6228