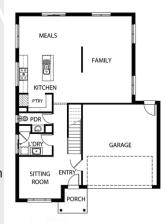

## **Package Includes:**

- Fixed site cost
- Developers guidelines
- Tiles or laminate timber flooring to Entry, Kitchen, Family and Meals
- Carpet to the remaining areas
- 20mm stone bench top to the kitchen
- Overhead cupboards w/Plaster bulkhead to kitchen
- Flyscreens to all openable windows
- Remote control to the garage
- Tiled shower base to the ensuite
- 2000mm high shower screen to ensuite & bathroom