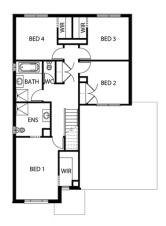

## **Package Includes:**

- Fixed site cost
- Developers guidelines
- Tiles or laminate timber flooring to Entry, Kitchen, Family and Meals
- Carpet to the remaining areas
- 20mm stone bench top to the kitchen
- Overhead cupboards w/Plaster bulkhead to kitchen
- Flyscreens to all openable windows
- Remote control to the garage
- Tiled shower base to the ensuite
- 2000mm high shower screen to ensuite & bathroom