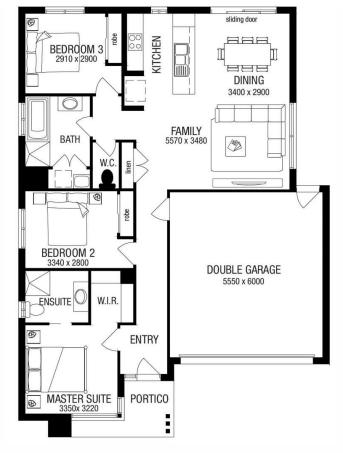

## Narooma 16

Lot 818 Rungrado View, Wollert Rathdowne Estate

2 2 Land size 313m2 Package Price From

\$467,200

## Package Price Includes:

- Provisional site costs
- Council and OH&S requirements
- · Developer requirements
- 2550mm ceiling height
- Stylish laminate and carpet flooring throughout
- Stainless steel oven
- Stainless steel glass canopy range hood
- · Stainless steel cooktop
- Stylish facade

Floor plan and standard specification shown. Floor plan may not reflect developer guidelines

For more information talk to Jason DeFelice on 0422 364 122 or

go to abchomes.com.au