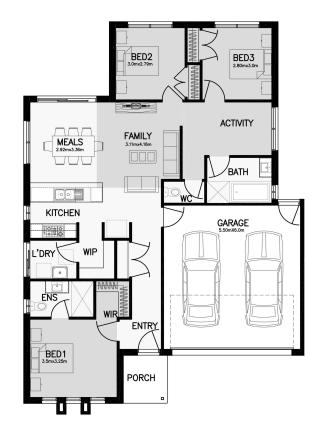

917 RUNGRADO VIEW, WOLLERT (RATHDOWNE ESTATE)

## From \$516,900

House name: PRIMO 16

Lot Number: 917 Lot Size: 313

- 25 Year Structural Guarantee
- Timber or laminate to main areas
- Carpet throughout remainder of home
- 2590mm high ceilings to ground floor
- Brickwork to all windows and doors
- Smart LED Downlights to main areas
- 20mm stone bench to kitchen
- 20mm stone to bathroom and ensuite
- 900mm European SMEG appliances
- 600mm European SMEG dishwasher
- Includes Nostra Boost \$45K Discount
- Site cost allowance \$15K Facade included
- TURNKEY(driveway/blinds/front landscape)
- Alfresco option available