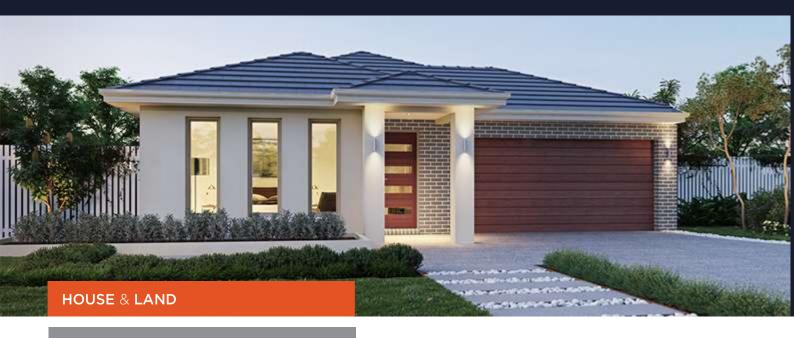

917 RUNGRADO VIEW, WOLLERT (RATHDOWNE ESTATE)

## From \$516,900

House name: PRIMO 16

Lot Number: 917 Lot Size: 313

- 25 Year Structural Guarantee
- Timber or laminate to main areas
- Carpet throughout remainder of home
- 2590mm high ceilings to ground floor
- Brickwork to all windows and doors
- Smart LED Downlights to main areas
- 20mm stone bench to kitchen
- 20mm stone to bathroom and ensuite
- 900mm European SMEG appliances
- 600mm European SMEG dishwasher
- Includes Nostra Boost \$45K Discount
- Site cost allowance \$15K Facade included
- TURNKEY(driveway/blinds/front landscape)
- Alfresco option available