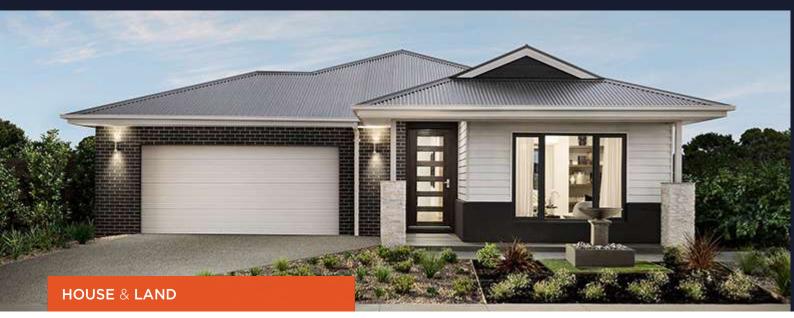

918 RUNGRADO VIEW, WOLLERT (RATHDOWNE ESTATE)

## From \$528,100

House name: PRIMO 18

Lot Number: 918 **Lot Size:** 313

2

- 25 Year Structural Guarantee
- Timber or laminate to main areas
- Carpet throughout remainder of home
- 2590mm high ceilings to ground floor
- Brickwork to all windows and doors
- Smart LED Downlights to main areas
- 20mm stone bench to kitchen
- 20mm stone to bathroom and ensuite
- 900mm European SMEG appliances
- 600mm European SMEG dishwasher
- Includes Nostra Boost \$45K Discount
- Site cost allowance \$15K Facade included
- TURNKEY(driveway/blinds/front landscape