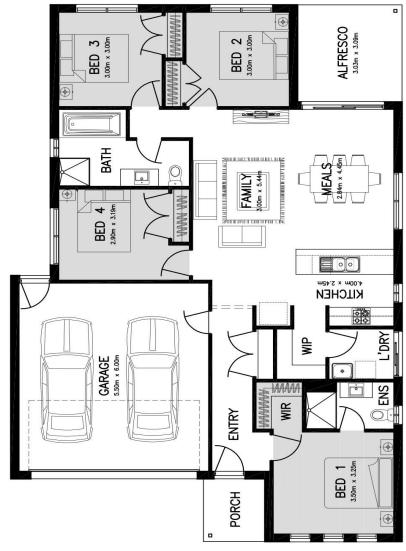

## From \$528,100

House name: PRIMO 18

Lot Number: 918 **Lot Size:** 313

2

- 25 Year Structural Guarantee
- Timber or laminate to main areas
- Carpet throughout remainder of home
- 2590mm high ceilings to ground floor
- Brickwork to all windows and doors
- Smart LED Downlights to main areas
- 20mm stone bench to kitchen
- 20mm stone to bathroom and ensuite
- 900mm European SMEG appliances
- 600mm European SMEG dishwasher
- Includes Nostra Boost \$45K Discount
- Site cost allowance \$15K Facade included
- TURNKEY(driveway/blinds/front landscape