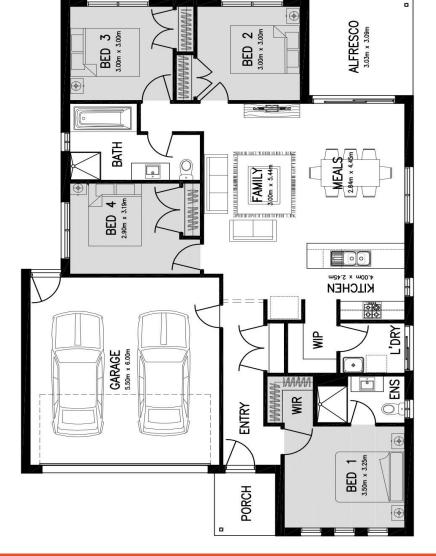

## From \$571,100

House name: PRIMO 18 Lot Number: 1203 Lot Size: 351m1

4 🛏 2 🧰 2 🧰

House and Land Package includes:

- 25 Year Structural Guarantee
- Timber or laminate to main areas
- · Carpet throughout remainder of home
- 2590mm high ceilings to ground floor
- Brickwork to all windows and doors
- Smart LED Downlights to main areas
- 20mm stone bench to kitchen
- 20mm stone bathroom and ensuite
- 900mm European SMEG appliances
- 600mm European SMEG dishwasher
- Includes 'Be Our Guest Promo'
- Facade included
- TURNKEY(driveway/blinds/front landscape)