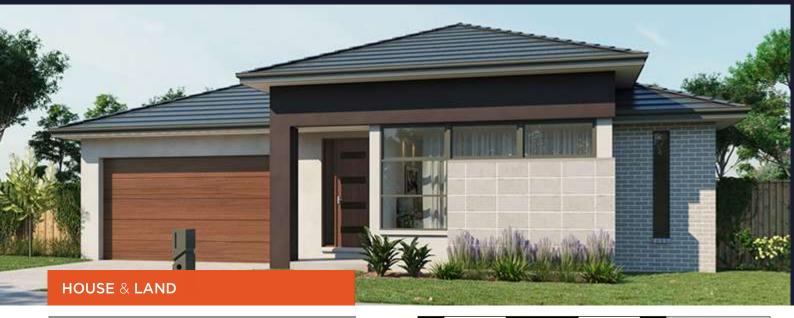

## From \$571,100

House name: PRIMO 18 Lot Number: 1203 Lot Size: 351m1

4 🛏 2 🧰 2 🧰

House and Land Package includes:

- 25 Year Structural Guarantee
- Timber or laminate to main areas
- · Carpet throughout remainder of home
- 2590mm high ceilings to ground floor
- Brickwork to all windows and doors
- Smart LED Downlights to main areas
- 20mm stone bench to kitchen
- 20mm stone bathroom and ensuite
- 900mm European SMEG appliances
- 600mm European SMEG dishwasher
- Includes 'Be Our Guest Promo'
- Facade included
- TURNKEY(driveway/blinds/front landscape)